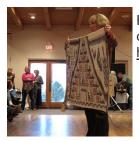

## Volunteers needed! Saturday, November 17, 12 - 3:30 p.m. Prairie Star Restaurant Bernalillo, New Mexico

Support the Maxwell and Navajo weavers! Help make the 10th annual Navajo rug auction a success. Help needed sorting, rehanging and "modeling" rugs during the auction. Learn about Navajo traditional and contemporary styles, experience an auction from the front of the house and have fun!