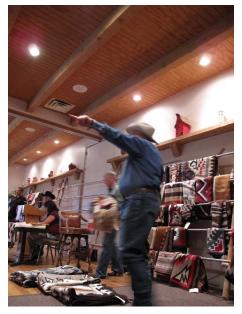

## Volunteers needed! Saturday, November 17, 12 - 3:30 p.m. Prairie Star Restaurant Bernalillo, New Mexico

Support the Maxwell and Navajo weavers! Help make the 10th annual Navajo rug auction a success. Help needed sorting, rehanging and "modeling" rugs during the auction. Learn about Navajo traditional and contemporary styles, experience an auction from the front of the house and have fun!